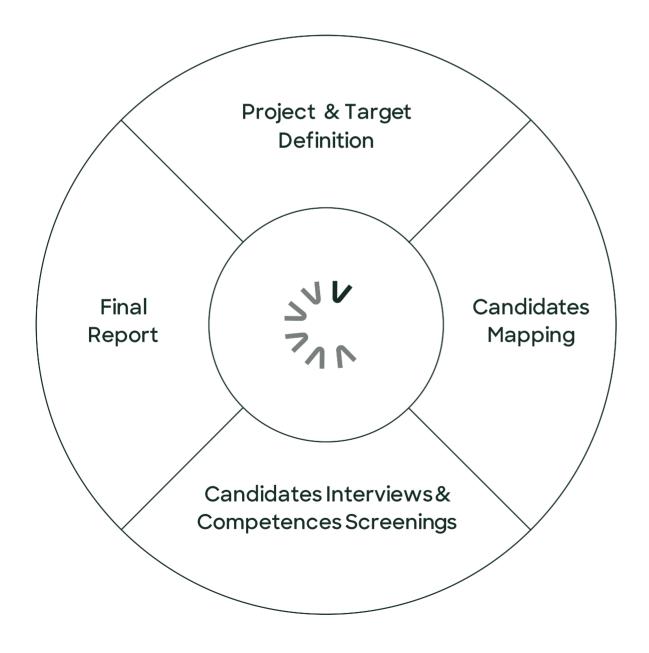

## Executive Search Working Methodology

1. Job Description Elaboration 2. Target list definition & Head Hunting

3. Weekly Progress Report Delivery 4. Competencies Based Interview

5. Candidate Profile Elaboration 6. Background & Reference Check 7. Employment negotiation & On-boarding